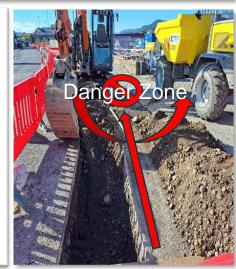

## What happened?

Our contract partner operative was acting as a banksman during excavation works when they thought they noticed service marker tape in the excavation. To get a closer look, the IP moved forward, inadvertently stepping out of the line of sight of the excavator operator and into the slewing arc of the excavator arm.

The excavator operator had begun slewing the arm back towards the trench. The IP noticed the arm of the excavator approaching them, and as a defensive reaction, raised their hands to cushion for any potential impact. At this point they jumped to their left, landing in the open excavation causing a cut to their side at the pelvic area and a fractured thumb.

An investigation is currently being conducted by our contract partners. While we await the final report, please keep the following safety reminders in mind to ensure everyone gets home safely.

Line of Fire – When working with plant and equipment, ensure you are always in a position of safety and not within any line of fire zones.