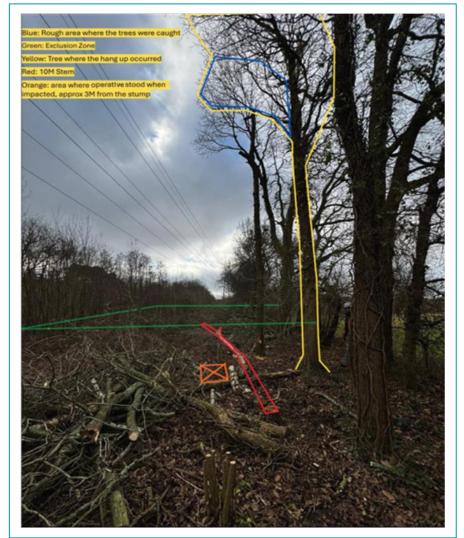

Our contractor partner employee was hit by a tree stem whilst completing tree clearance work around the 132kV network. They had completed a hinge cut on a dead tree and as it fell it got caught in another tree. Another operative attempted to free the tree, but the tree fell before they could reach it and hit their colleague.

Our contract partner was taken to a nearby A&E where they were checked over and given an X-ray which confirmed no injuries.

Whilst we are investigating, please remember the following:

- Ensure you have a clearly marked exclusion zone.
- Everyone in the working party should be out with the exclusion zone whilst works are being completed.